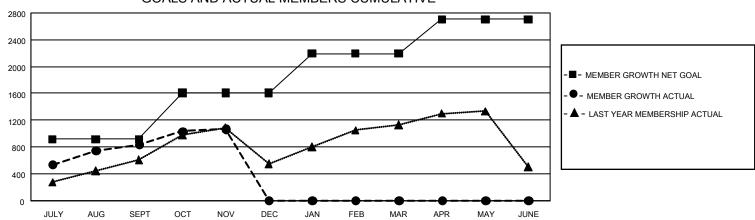

## GOALS AND ACTUAL MEMBERS CUMULATIVE

| DROPPED CLUBS: 4  |     | 244 CLUBS OF 583 ADDED 1 OR MORE<br>NEW MEMBERS | GENDER DISTRIBUTION  MALE 14,459 (74.55%) |                |       |
|-------------------|-----|-------------------------------------------------|-------------------------------------------|----------------|-------|
| DROPPED MEMBERS   |     |                                                 | FEMALE                                    | 4,936 (25.45%) |       |
| DECEASED          | 30  | CLICK HERE FOR CHARLE ATIVE                     | TOTAL FAMILY UNIT MEMBERS                 |                | 6,193 |
| CLUB CANCELLED 37 |     | CLICK HERE FOR CUMULATIVE  MEMBERSHIP DATA      |                                           |                | 0.070 |
| OTHER             | 706 |                                                 | FAMILY MEMBERS PAYING HALF DUES           |                | 3,278 |
| TOTAL             | 773 |                                                 |                                           |                |       |

## GMT Constitutional Area 6, Group G

**GMT**: OPEN

REPORT DOES NOT INCLUDE CLUBS IN UNDISTRICTED AREAS.

| Clubs                 |               |           |               | Members               |                        |                         |                                                    |  |
|-----------------------|---------------|-----------|---------------|-----------------------|------------------------|-------------------------|----------------------------------------------------|--|
| RESULTS FOR 2019-2020 |               |           |               | RESULTS FOR 2019-2020 |                        |                         |                                                    |  |
| QUARTER               | NEW CLUB GOAL | NEW CLUBS | DROPPED CLUBS | QUARTER MEM           | BER GROWTH NET<br>GOAL | MEMBER GROWTH<br>ACTUAL | DROPPED<br>MEMBERS ACTUAL<br>(including transfers) |  |
| JULY/AUG/SEPT         | 72            | 38        | 4             | JULY/AUG/SEPT         | 2,745                  | 1,520                   | 636                                                |  |
| OCT/NOV/DEC           | 42            | 5         | 0             | OCT/NOV/DEC           | 2,085                  | 384                     | 137                                                |  |
| JAN/FEB/MAR           | 30            | 0         | 0             | JAN/FEB/MAR           | 1,755                  | 0                       | 0                                                  |  |
| APR/MAY/JUNE          | 12            | 0         | 0             | APR/MAY/JUNE          | 1,530                  | 0                       | 0                                                  |  |