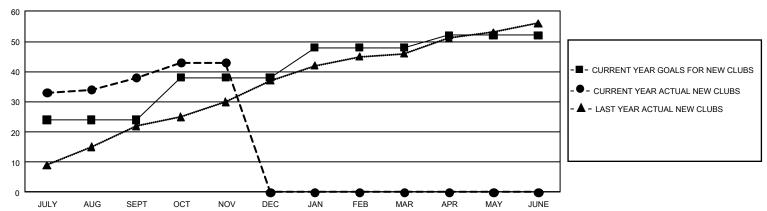

## GOALS AND ACTUAL NEW CLUBS CUMULATIVE

## GMT Constitutional Area 6, Group G

**GMT**: OPEN

REPORT DOES NOT INCLUDE CLUBS IN UNDISTRICTED AREAS.

| Clubs                 |               |           |               | Members               |                        |                         |                                                    |  |
|-----------------------|---------------|-----------|---------------|-----------------------|------------------------|-------------------------|----------------------------------------------------|--|
| RESULTS FOR 2019-2020 |               |           |               | RESULTS FOR 2019-2020 |                        |                         |                                                    |  |
| QUARTER               | NEW CLUB GOAL | NEW CLUBS | DROPPED CLUBS | QUARTER MEM           | BER GROWTH NET<br>GOAL | MEMBER GROWTH<br>ACTUAL | DROPPED<br>MEMBERS ACTUAL<br>(including transfers) |  |
| JULY/AUG/SEPT         | 72            | 38        | 4             | JULY/AUG/SEPT         | 2,745                  | 1,520                   | 636                                                |  |
| OCT/NOV/DEC           | 42            | 5         | 0             | OCT/NOV/DEC           | 2,085                  | 384                     | 137                                                |  |
| JAN/FEB/MAR           | 30            | 0         | 0             | JAN/FEB/MAR           | 1,755                  | 0                       | 0                                                  |  |
| APR/MAY/JUNE          | 12            | 0         | 0             | APR/MAY/JUNE          | 1,530                  | 0                       | 0                                                  |  |